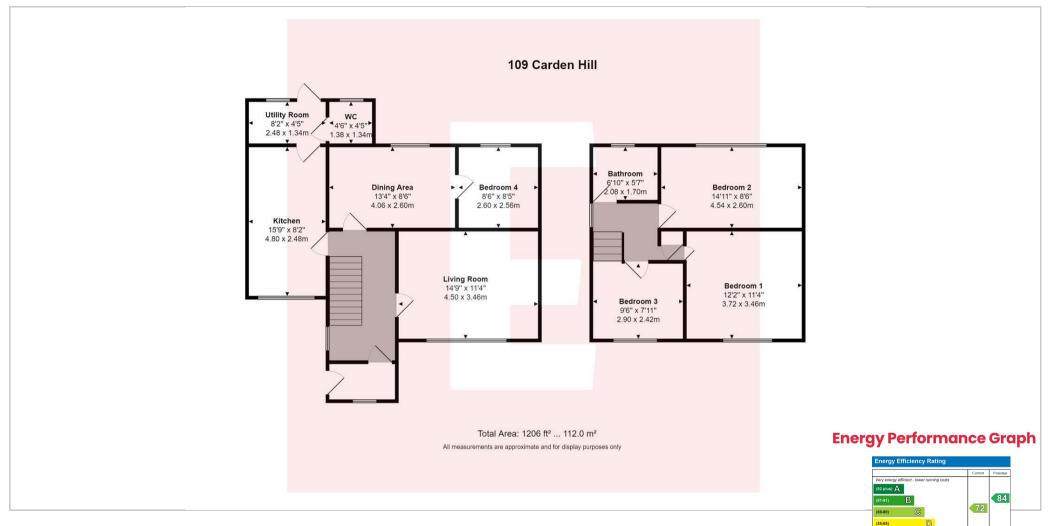

## Floorplan

A fantastic opportunity to acquire this fantastic four bedroom semidetached house within the popular Patcham district of Brighton and Hove.

The accommodation is well laid out over two floors and comprises a feature front-facing c14'9 living space, with large separate kitchen area - with the advantage of an additional downstairs W/C. and utility space. To the rear of the property is a separate dining space adjacent the kitchen.

Heading upstairs there are three good sized bedrooms, with the benefit of built in storage in two. The fourth bedroom makes an ideal home office space/nursery room for those needing that extra space.

The property benefits from a fantastic spacious rear garden with paved patio area, perfect for entertaining, with the advantage of side access.